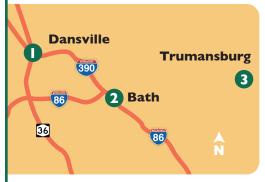

# CENTRAL NY SAMPLE PICK UP SYSTEM, DROP BOX LOCATIONS 1-3

| STOP LOCATION                                                    | LOCATION PHOTOGRAPH |
|------------------------------------------------------------------|---------------------|
| Dansville Water Systems 10150 Hornell Road Dansville, NY 14437   |                     |
| 2 Homestead Coal<br>7147 State Route 415 North<br>Bath, NY 14810 |                     |
|                                                                  |                     |

Ochs Consulting
3185 Waterburg Road
Trumansburg, NY 14886